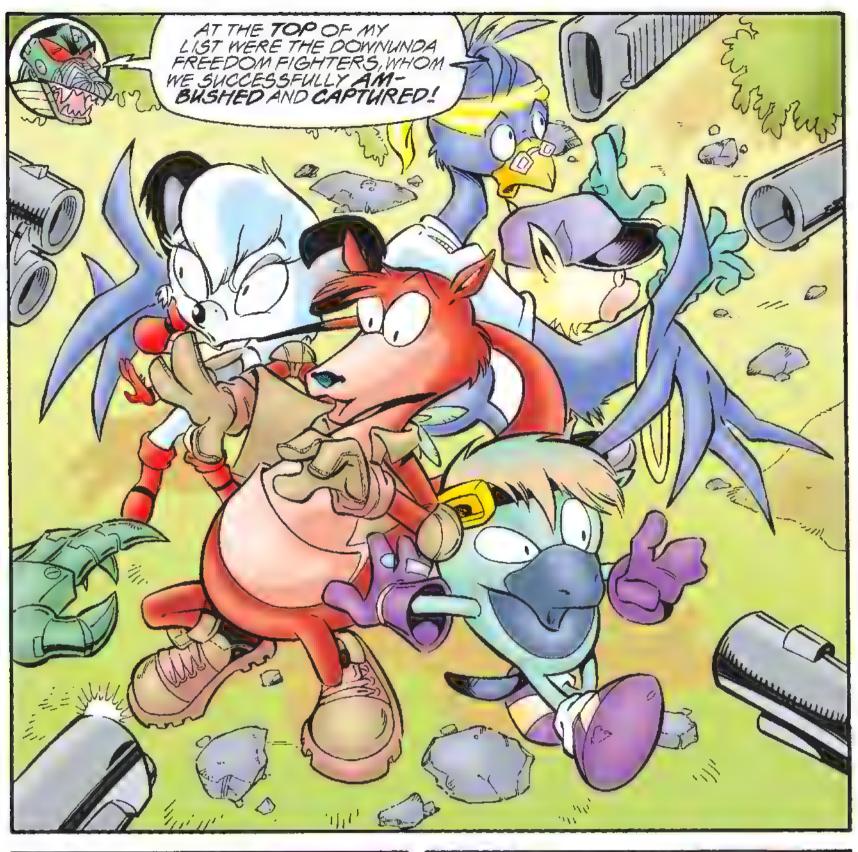

For Some and The freedom fighters, it began with another routine mission into Robotropolis with the usual objective: the total defeat of the evil Dr. Robotrik and deliverance of their people from his tyranny. Unfortunately, their plan went wrong due to the apparent treachery of Somic The Medgehog, as he sent Princess Sally to her doom in full view of everyone.

As the freedom fighters attempted to deal with their grief over these past events. Ring Acorn imposed Sonic to a life sentence on the prison island known as The Devil's Gulag. While on route, the vehicle carrying Sonic and one other freedom fighter traitor was shot down, providing Sonic with a means to

Outraged, king Acorn dispatched his most capable warrior.

Coffrey St. John, to hunt down the hedgehog at all costs.

Accompanied by his lieutenants and a couple of

Taxmanian Devil Dogs. St. John was soon hot on the trail, following
the clusive hedgehog deep into the caverns near the crash site.

Unbeknownst to St. John or any of The freedom fighters. Robotnik unleashed a massive plan of treachery and deceit. It left everyone to wonder whose side anyone was on, especially when their beloved king Acorn delivered them into the hands of their greatest enemy.